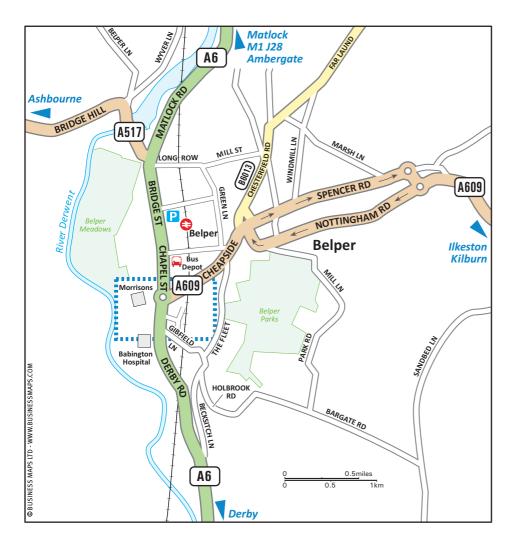

#### From Derby

Follow signs for the A6 to Belper and Matlock.

On arrival in Belper, pass over a railway bridge and Babington Hospital on the left.

Our office is located on the left hand side.

There is client parking to the front and rear.

#### From M1 Junction 28

Follow A38 West towards Derby and leave the A38 at the junction with A610.

Join the A610 towards Ambergate.

At the T-junction with A6 in Ambergate, opposite 'The Hurt Arms' pub. turn left towards Belper.

Continue on the A6 through Belper onto Chapel Street. go straight over the roundabout junction with the A609 (Morrisons on the right).

Our office is located on the right hand side.

There is client parking to the front and rear.

### Train 😂

Belper is on the Midland Main Line from Derby to Leeds. 5 Minutes walk to office from the station.

## Bus 🖳

Nearest bus stop on Derby Rd - Meadow View- Services 6E & 257. Services 113,137,142,143 & X97 stop at the Bus depot.