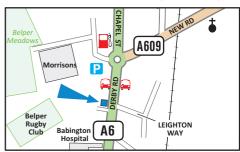

#### From Derby

Follow signs for the A6 to Belper and Matlock.

On arrival in Belper, pass over a railway bridge and Babington Hospital on the left.

Our office is located on the left hand side.

There is client parking to the front and rear.

Continue on the A6 through Belper onto Chapel Street. go straight over the roundabout junction with the A609 (Morrisons on the right).

Our office is located on the right hand side.

There is client parking to the front and rear.