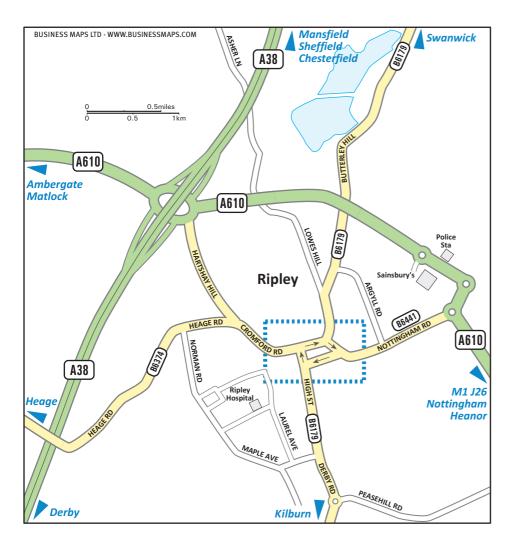

## From A38

Leave the A38 at the junction with the A610. At the roundabout, join the B6441 (Hartshay Hill) following signs for Ripley & B6441.

Continue onto Cromford Road.

Our office is located on the left hand side , opposite Ripley Town Hall. Client parking available at the office

## From A610

Leave the A610 at the roundabout junction with the B6441. Join Nottingham Road (B6441), following signs for the Town Centre

Join the one way system in the Town Centre and turn right onto the High Street.