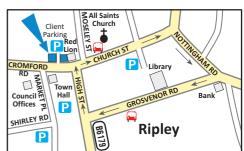

Our office is located at the T-road junction, opposite Ripley Town Hall. Client parking available at the office

## Sus 🖳

Nearest bus stop on Church Street - Services 141, 143 & X97.