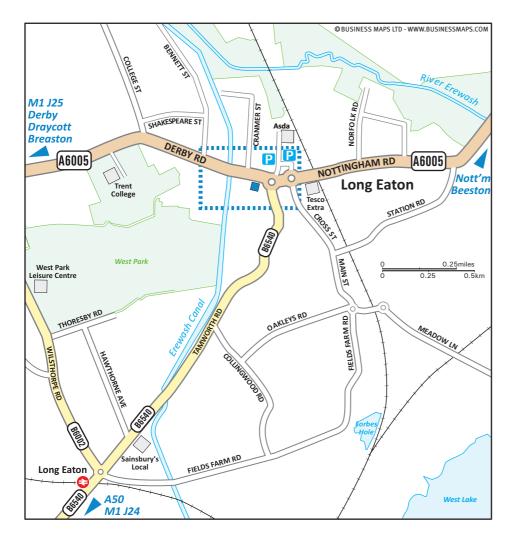

## From M1 J25

Leave the M1 junction 25 and take the Bostock's Lane (signed Long Eaton) exit.

Turn right at first roundabout, onto Longmoor Road (signed Long Eaton), then left at second roundabout onto Derby Road heading into centre of Long Eaton.

Our office is located on the right hand side.

## From Nottingham

Follow A6005 passing University of Nottingham and through Beeston towards Long Eaton.

In the centre of Long Eaton, continue straight over two roundabouts onto Derby Road (passing Tesco Extra on left) and following signs for M1 & Derby. Our office is located on the left hand side.