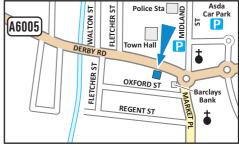

35 Derby Road, Long Eaton, Nottingham NG10 1LU T: 0115 972 5222 www.ellis-fermor.co.uk

Our office is located on the right hand side.