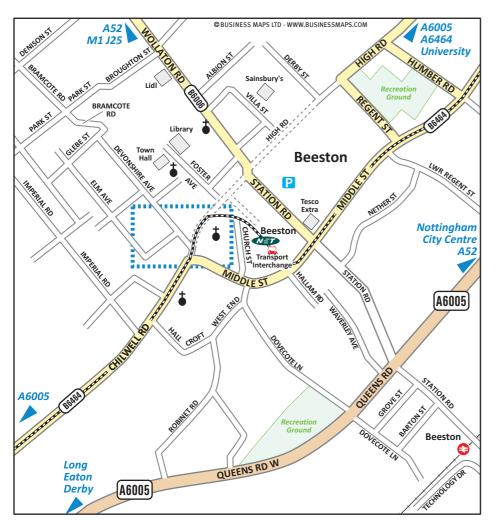

## From Derby

Leave the A52 at the traffic light junction with the B6006. Join the B6006 (Wollaton Rd).

Continue on the B6006 for 0.6 miles until the junction with Broughton Street.

Turn right onto Broughton Street.

Continue onto Park Street.

Turn left onto Bramcote Road.

Turn left onto Devonshire Avenue.

Our office is located on the left hand side.

Client parking available in our office car park.