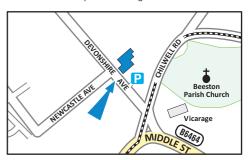

SOLICITORS

2 Devonshire Avenue Beeston Nottingham NG9 1BS T: 0115 922 1591 www.ellis-fermor.co.uk

Continue onto Park Street.

Turn left onto Bramcote Road.

Turn left onto Devonshire Avenue.

Our office is located on the left hand side.

Client parking available in our office car park.